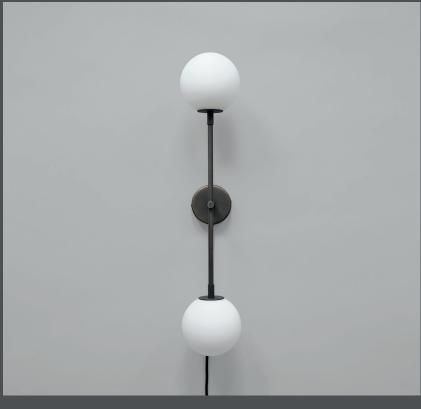

## **DROP WALL LAMP BULP**

Its detailed suspension has industrial and maritime references and is beautifully crafted in plated metal, which is subsequently hand brushed to obtain the perfect finish to complement the circular opal glass lampshades

While The Drop Chandelier Bulp collection honors the iconic, modernist lamp designs of the 1950s, it also celebrates an experimental, innovative approach with its 14 flexible and functional adjustable arms - creating countless options and variations. The chandelier and the wall lamp elegantly brightens the room with a warm light and becomes a sculptural object in the ceiling and on the wall.

Designed by Kristian Sofus Hansen & Tommy Hyldahl.

Product no: 203042

Type: Wall Lamp / Indoor

Designer / Year of design: Kristian Sofus Hansen & Tommy Hyldahl, 2017

Colour / Material:
Metal: Plated metal / Grey
Opal glass / White
Cable: Fabric covered cable / Black