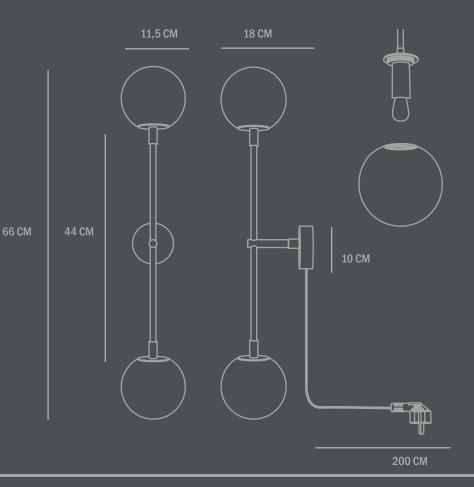

Dimensions: L18 / W18 / H66 CM Cable lenght: 200 CM

Country of origin: CN Product weight: 2,00 Kgs

Packaging: Dimensions: L65 / W30 / H21 CM Total weight incorproduct: 3,00 Kgs Number of parcels: 1

Light source: Socket: E14 - 2W - 230V Recommended Light Source: Pygmy - Matt Porcelain - E14